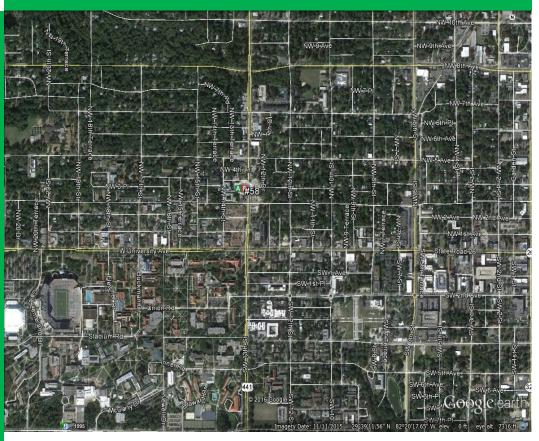

## FOR LEASE Alachua County - 318 NW 13th St, Gainesville, FL 32601

## PROJECT INFORMATION

- Asking \$40 PSF NNN
- 4,080 sq.ft.(.32AC) +/-
- Zoning UMU1
- ADT 28,500
- Close to "The Standard," featuring 433 apartments, a 144-room AC Hotel by Marriott, and ground floor retail with national tenants such as Target & Chick-Fil-A. Directly across the street from a new free-standing Publix.

## **DEMOGRAPHICS**

Population 1 mile - 6,174 3 mile - 38,131 5 mile - 98,274 Avg. HH Income 1 mile - \$63,083 3 mile - \$71,565 5 mile - \$59,521