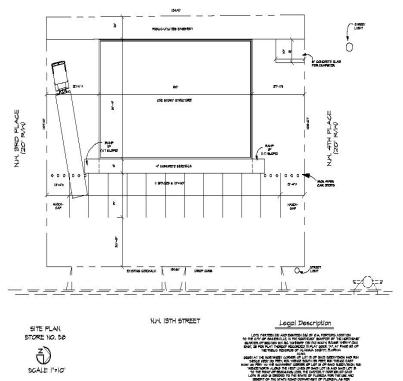

## PROJECT INFORMATION

- Asking \$40 PSF NNN
- 4,080 sq.ft.(.32AC) +/-
- Zoning UMU1
- ADT 28,500
- Close to "The Standard," featuring 433 apartments, a 144-room AC Hotel by Marriott, and ground floor retail with national tenants such as Target & Chick-Fil-A. Directly across the street from a new free-standing Publix.